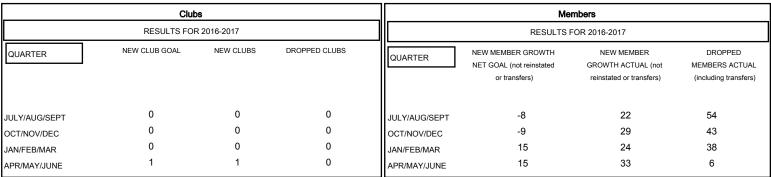

## MONTHLY MEMBERSHIP PROGRESS REPORT

## District 12 N

Results as of: 4/30/2017

LOCATION TENNESSEE HARVEY WHITLEY **GMT CA** 



## GOALS AND ACTUAL NEW CLUBS CUMULATIVE



## GOALS AND ACTUAL MEMBERS CUMULATIVE



| -■-   | NEW MEMBER GROWTH NET GOAL |
|-------|----------------------------|
| _ • _ |                            |

- LAST YEAR MEMBERSHIP ACTUAL

| DROPPED CLUBS: 0 |     |
|------------------|-----|
| DROPPED MEMBERS  |     |
| DECEASED         | 17  |
| CLUB CANCELLED   | 0   |
| OTHER            | 124 |
| TOTAL            | 141 |

|   | 26 CLUBS OF 41 ADDED 1 OR MORE | GENDER DISTRIBUTION |              |     |
|---|--------------------------------|---------------------|--------------|-----|
|   | NEW MEMBERS                    | MALE                | 637 (65.94%) |     |
| _ |                                | FEMALE              | 329 (34.06%) |     |
|   | CLICK HERE FOR CUMULATIVE      | TOTAL