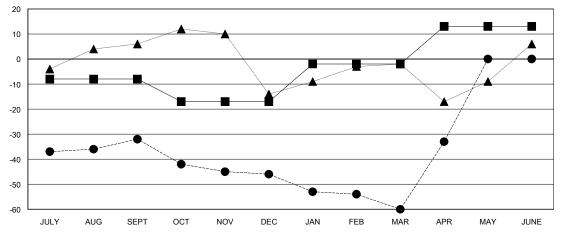

## GOALS AND ACTUAL MEMBERS CUMULATIVE

| -■-   | NEW MEMBER GROWTH NET GOAL |
|-------|----------------------------|
| _ • _ |                            |

- LAST YEAR MEMBERSHIP ACTUAL

| DROPPED CLUBS: 0 |     |
|------------------|-----|
| DROPPED MEMBERS  |     |
| DECEASED         | 17  |
| CLUB CANCELLED   | 0   |
| OTHER            | 124 |
| TOTAL            | 141 |